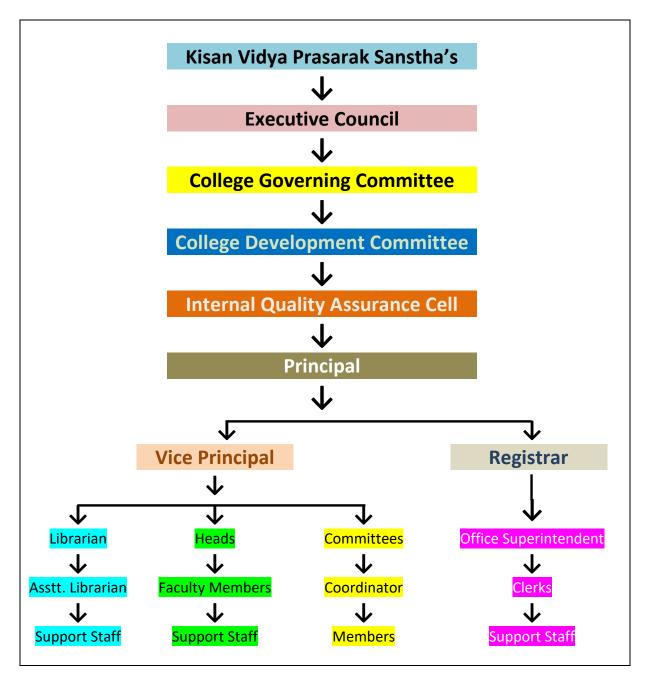

ate, promote and motivate tribal students for upliftment of living standard.

## **GOAL**

To provide good education to tribal students for survival into social, cultural, educational and financial darkness, ignorance and restriction.



Dr. U. M. Jadhav
PRINCIPAL
KARMAVEER VYANKATRAO RANDHEER
ARTS, SCIENCE, COMMERCE COLLEGE
BORADI, TALSHIRPUR, DIST. BHULE



# Karmaveer Vyankatrao Randheer Arts, Science, Commerce College, Boradi, Tal. Shirpur, Dist. Dhule

Founder: Karmaveer Annaso. Vyankatrao Randhir

(College Code- 240122)

Dr. Tushar V. Randhe

Mr. Nishant V. Randhe

Smt. Ashatai V. Randhe

President

Secretary

Treasurer

Phone No: 9881219242

Email ID: kvrasc@gmail.com

Website: www.kvrascboradi.org

Established - 15 July 2013

# Governance, Leadership and Management

## Organogram





# Karmaveer Vyankatrao Randheer Arts, Science, Commerce College, Boradi, Tal. Shirpur, Dist. Dhule

Founder: Karmaveer Annaso. Vyankatrao Randhir

(College Code- 240122)

Dr. Tushar V. Randhe

Mr. Nishant V. Randhe

Smt. Ashatai V. Randhe

President

Secretary

Treasurer

Phone No: 9881219242

Email ID: kvrasc@gmail.com

Website: www.kvrascboradi.org

Established - 15 July 2013

#### **Executive Council**

| Name of the Member                 | Designation      |
|------------------------------------|------------------|
| 1. Dr. Tushar Vishwasrao Randhe    | President        |
| 2. Shri. Nishant Vishwasrao Randhe | Secretary        |
| 3. Smt. Ashatai Vijayrao Randhe    | Treasurer        |
| 4. Shri. Rahul Vishwasrao Randhe   | Trustee          |
| 5. Shri. Rohit Vijayrao Randhe     |