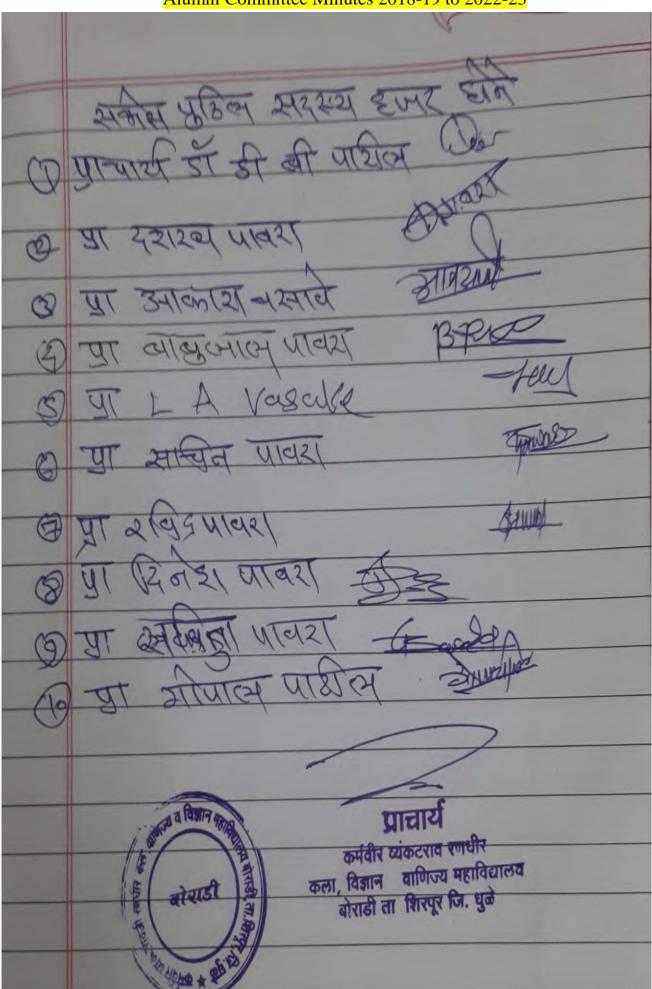

## Karmaveer Vyankatrao Randheer Arts, Science, Commerce College, Boradi, Tal-Shirpur, Dist. Dhule – 425428 (MS)

(Affiliated to KBC North Maharashtra University, Jalgaon)

|     | सामा विद्यार्थी अध्या - से व्यक्तिकार्ष्ट्र करूर<br>वैद्यार्थी डाम्याता के कार्ष्ट्र |
|-----|--------------------------------------------------------------------------------------|
|     | सिलाट 13/07/2019 रोमी सकाकी 10-30 याजना                                              |
|     | उगाया मिम की प्रकारणा आस्त्रकाम रचाली                                                |
|     | किराया ही भी भारत विस्थावित में हाड़ के प्रमान कार्यकर्ता                            |
|     | किरवा रिक्स किर्मा क्षेत्राहर क्षेत्राहर कार्य कर्य                                  |
|     | 3 31121 121) elesten (QUIZITAZ -u-ul esta)                                           |
|     | 3314 अवर् मेशम अमेर कर्ठतावेत्याक रवात्रीक                                           |
|     | उठ्यक्तप्राह्मरारका पावरा अनुमारेक्ष्रादिनेहापावरा                                   |
| 0   | पान्य दे शबी पारीय क्या                                                              |
| (2) | UT. 221221 110121 Affanter 2000                                                      |
|     | पा- दिनेश पावरा अभिविष्टे।                                                           |
| 9   | पा बाबुकाल भ पावरा हिरी                                                              |
|     | मा दायुड ए पावरा                                                                     |
| 3)  | IT 8000 412804 MILE                                                                  |
| 9   | AL SAMONION MOTER CHAMINE                                                            |