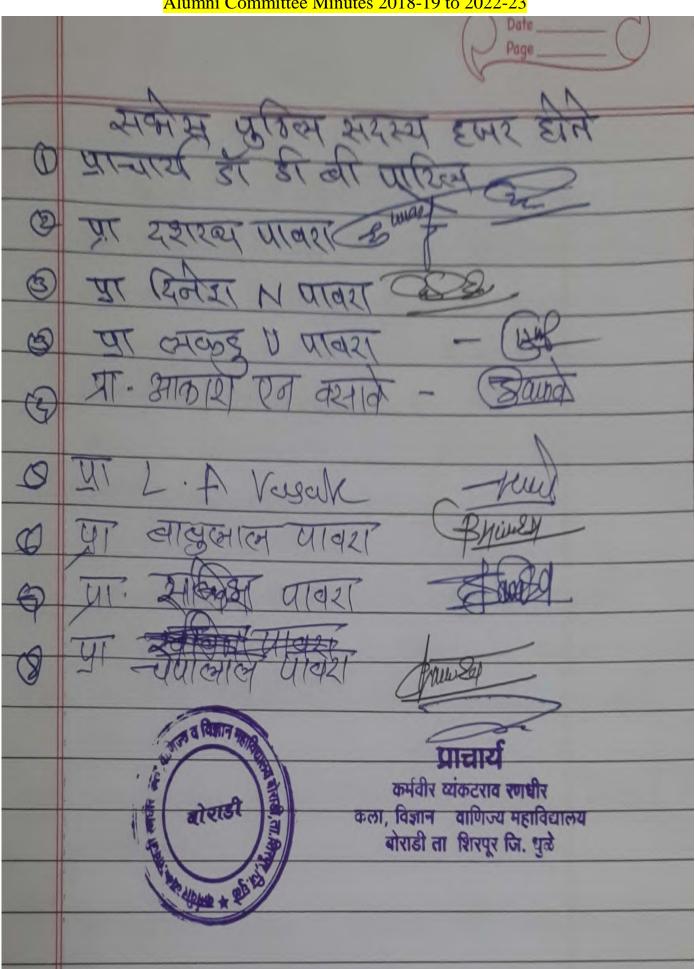

#### **KVR College Alumni Association**

| Sr.No. | Name                           | Designation    |
|--------|--------------------------------|----------------|
| 1      | Mr. Akash Lalsing Pawara       | President      |
| 2      | Mr. Subham Shantilal Pawara    | Vice President |
| 3      | Mr. Mayur Bhagwat Pawar        | Secretary      |
| 4      | Mr. Dipanshu Suresh Pawar      | Treasurer      |
| 5      | Mr. Umesh Bhaskarrao Bhadane   | Member         |
| 6      | Mr. Ashwin Sanjay Padvi        | Member         |
| 7      | Mr. Ajay Himmat Valvi          | Member         |
| 8      | Mr. Tushar Ishwar Padvi        | Member         |
| 9      | Mr. Chandrasing Bhavjya Pawara | Member         |
| 10     | Mrs. Karishma Himmat Valavi    | Ladies Member  |
| 11     | Miss.Sangita Raimal Pawara     | Ladies Member  |
| 12     | Prof. S. V. Pawara             | Coordinator    |