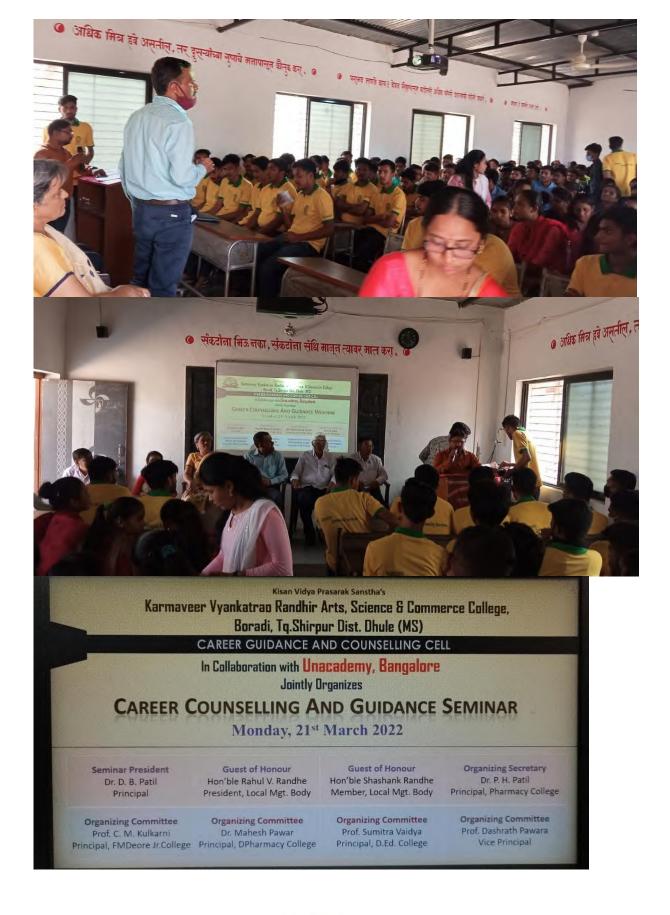

Kisan Vidya Prasarak Sanstha's Karmaveer Vyankatrao Randheer Arts, Science, Commerce College, Boradi, Tal-Shirpur, Dist. Dhule – 425428 (MS) (Affiliated to KBC North Maharashtra University, Jalgaon)

| Internal Quality Assurance Cell |                |                                               |  |  |
|---------------------------------|----------------|-----------------------------------------------|--|--|
|                                 | Seminar Report |                                               |  |  |
| Name of the Program             | :-             | Career Counselling and Guidance Seminar       |  |  |
| Date and Time                   | :-             | 21 <sup>st</sup> March 2022, 09:00am          |  |  |
| Venue                           | :-             | Jr. College Seminar Hall                      |  |  |
| No. of Participants             | :-             | 142                                           |  |  |
| Key Persons Presented           | :-             | Hon'ble Rahulji Randhe                        |  |  |
| for the program                 |                | Hon'ble Shashakji Randhe                      |  |  |
|                                 |                | Principal Dr.D.B.Patil                        |  |  |
|                                 |                | Prin.Dr.P.H.Patil                             |  |  |
|                                 |                | Prof.Mahesh Pawar                             |  |  |
|                                 |                | Prof.C.M.Kulkarni                             |  |  |
|                                 |                | Prof.Sumita Vaidya                            |  |  |
|                                 |                | Prof.D.H.Pawara(Coordinator)                  |  |  |
|                                 |                | Mal And Female Employees Of Health Department |  |  |
| Resource Person                 | :-             | Mr.Mohit Sharma                               |  |  |
|                                 |                | (Unacademy, Bangalore)                        |  |  |
| Organizing Committee            | :-             | Prof.D.H.Pawara(Convener)                     |  |  |
|                                 |                | Prof.S.V.Pawara(Co-Convener)                  |  |  |