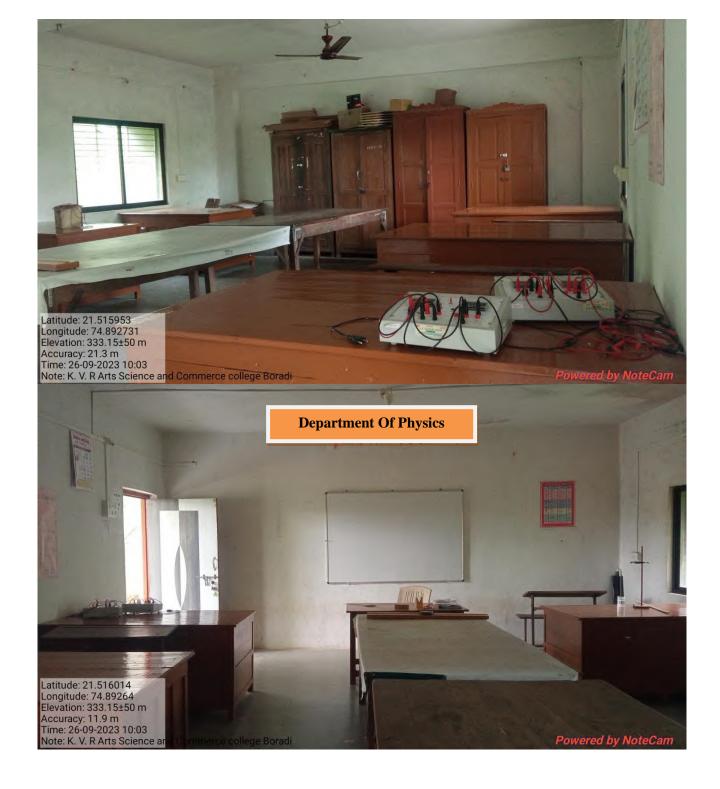

cility. The photos of infrastructure facility attached herewith.

Mr. L. U. Pawara

IQAC-COORDINATOR
KARMAVEER VYANKATRAO RANDHEER
ARTS, SCIENCE, COMMERCE COLLEGE
BORADI, TAL. SHIRPUR, DIST. DHULE

BORADI,
TALSHIRPUR
DIST. DHULE
425 428

Dr. U. M. Jadhav
PRINCIPAL

KARMAVEER VYANKATRAO RANDHEER
ARTS, SCIENCE, COMMERCE COLLEGE
BORADI, TALSHIRPUR, DIST. BHULE

#### 4.1.1

The Institution has adequate infrastructure and other facilities for, teaching – learning, viz., classrooms, laboratories, computing equipment etc. ICT – enabled facilities such as smart class, LMS etc. Facilities for Cultural and sports activities, yoga centre, games (indoor and outdoor), Gymnasium, auditorium etc.

### Response:

# All Class Geotag Photo























### All Laboratories Geotag Photo













# Library Geotag Photo





# Principal Cabin Photo





# Office Geotag Photo



#### **Ground Geotag Photo**





Thata

Mr. L. U. Pawara

IQAC-COORDINATOR

KARMAVEER VYANKATRAO RANDHEER
ARTS, SCIENCE, COMMERCE COLLEGE
BORADI, TAL. SHIRPUR, DIST. DHULE



Dr. U. M. Jadhav
PRINCIPAL
KARMAVEER VYANKATRAO RANDHEER
ARTS, SCIENCE, COMMERCE COLLEGE
BORADI, TALSHIRPUR, DIST. DHULE