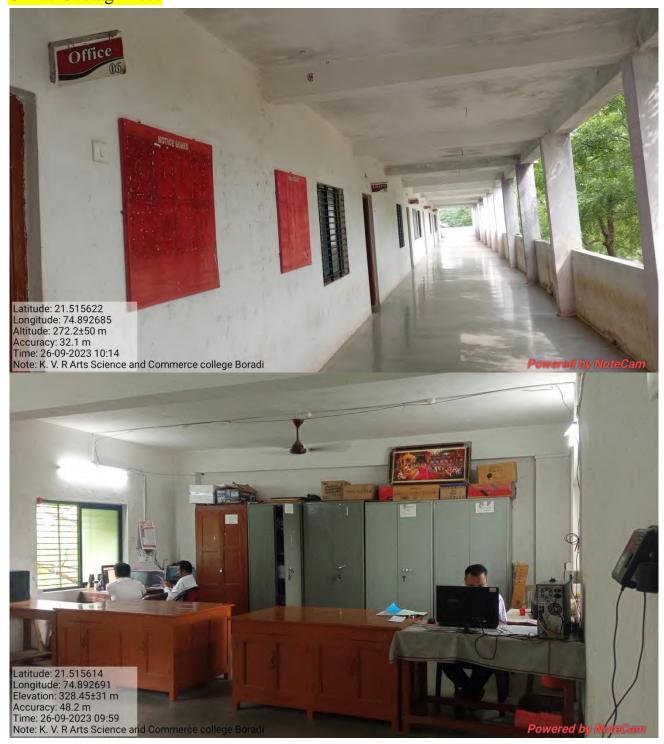

IQAC-COORDINATOR
KARMAVEER VYANKATRAO RANDHEER
ARTS, SCIENCE, COMMERCE COLLEGE
BORADI, TAL. SHIRPUR, DIST. DHULE

BORADI,
TALSHIRPUR
DIST. DHULE
425 428

Dr. U. M. Jadhav
PRINCIPAL

KARMAVEER VYANKATRAO RANDHEER
ARTS, SCIENCE, COMMERCE COLLEGE
BORADI, TALSHIRPUR, DIST. BHULE

#### 4.1.1

The Institution has adequate infrastructure and other facilities for, teaching – learning, viz., classrooms, laboratories, computing equipment etc. ICT – enabled facilities such as smart class, LMS etc. Facilities for Cultural and sports activities, yoga centre, games (indoor and outdoor), Gymnasium, auditorium etc.

### Response:

# All Class Geotag Photo























### All Laboratories Geotag Photo













# Library Geotag Photo





# Principal Cabin Photo





# Office Geotag Photo



#### **Ground Geotag Photo**





Thata

Mr. L. U. Pawara

IQAC-COORDINATOR

KARMAVEER VYANKATRAO RANDHEER
ARTS, SCIENCE, COMMERCE COLLEGE
BORADI, TAL. SHIRPUR, DIST. DHULE



Dr. U. M. Jadhav
PRINCIPAL
KARMAVEER VYANKATRAO RANDHEER
ARTS, SCIENCE, COMMERCE COLLEGE
BORADI, TALSHIRPUR, DIST. DHULE