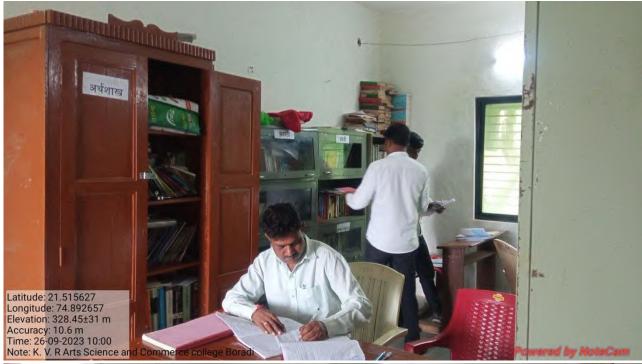

astructure facility attached herewith.

Mr. L. U. Pawara

IQAC-COORDINATOR
KARMAVEER VYANKATRAO RANDHEER
ARTS, SCIENCE, COMMERCE COLLEGE
BORADI, TAL. SHIRPUR, DIST. DHULE

BORADI,
TALSHIRPUR
DIST. DHULE
425 428

Dr. U. M. Jadhav
PRINCIPAL

KARMAVEER VYANKATRAO RANDHEER
ARTS, SCIENCE, COMMERCE COLLEGE
BORADI, TALSHIRPUR, DIST. BHULE

#### 4.1.1

The Institution has adequate infrastructure and other facilities for, teaching – learning, viz., classrooms, laboratories, computing equipment etc. ICT – enabled facilities such as smart class, LMS etc. Facilities for Cultural and sports activities, yoga centre, games (indoor and outdoor), Gymnasium, auditorium etc.

### Response:

# All Class Geotag Photo























### All Laboratories Geotag Photo













# Library Geotag Photo





# Principal Cabin Photo





# Office Geotag Photo



#### **Ground Geotag Photo**





Thata

Mr. L. U. Pawara

IQAC-COORDINATOR

KARMAVEER VYANKATRAO RANDHEER
ARTS, SCIENCE, COMMERCE COLLEGE
BORADI, TAL. SHIRPUR, DIST. DHULE



Dr. U. M. Jadhav
PRINCIPAL
KARMAVEER VYANKATRAO RANDHEER
ARTS, SCIENCE, COMMERCE COLLEGE
BORADI, TALSHIRPUR, DIST. DHULE