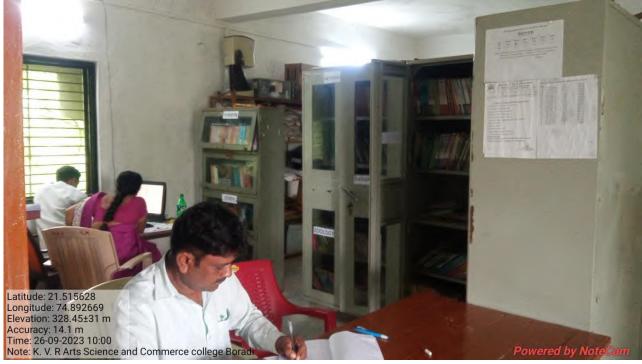

tructure facility attached herewith.

Mr. L. U. Pawara

IQAC-COORDINATOR
KARMAVEER VYANKATRAO RANDHEER
ARTS, SCIENCE, COMMERCE COLLEGE
BORADI, TAL. SHIRPUR, DIST. DHULE

BORADI,
TALSHIRPUR
DIST. DHULE
425 428

Dr. U. M. Jadhav
PRINCIPAL

KARMAVEER VYANKATRAO RANDHEER
ARTS, SCIENCE, COMMERCE COLLEGE
BORADI, TALSHIRPUR, DIST. BHULE

#### 4.1.1

The Institution has adequate infrastructure and other facilities for, teaching – learning, viz., classrooms, laboratories, computing equipment etc. ICT – enabled facilities such as smart class, LMS etc. Facilities for Cultural and sports activities, yoga centre, games (indoor and outdoor), Gymnasium, auditorium etc.

### Response:

# All Class Geotag Photo























### All Laboratories Geotag Photo













# Library Geotag Photo





# Principal Cabin Photo





# Office Geotag Photo



#### **Ground Geotag Photo**





Thata

Mr. L. U. Pawara

IQAC-COORDINATOR

KARMAVEER VYANKATRAO RANDHEER
ARTS, SCIENCE, COMMERCE COLLEGE
BORADI, TAL. SHIRPUR, DIST. DHULE



Dr. U. M. Jadhav
PRINCIPAL
KARMAVEER VYANKATRAO RANDHEER
ARTS, SCIENCE, COMMERCE COLLEGE
BORADI, TALSHIRPUR, DIST. DHULE