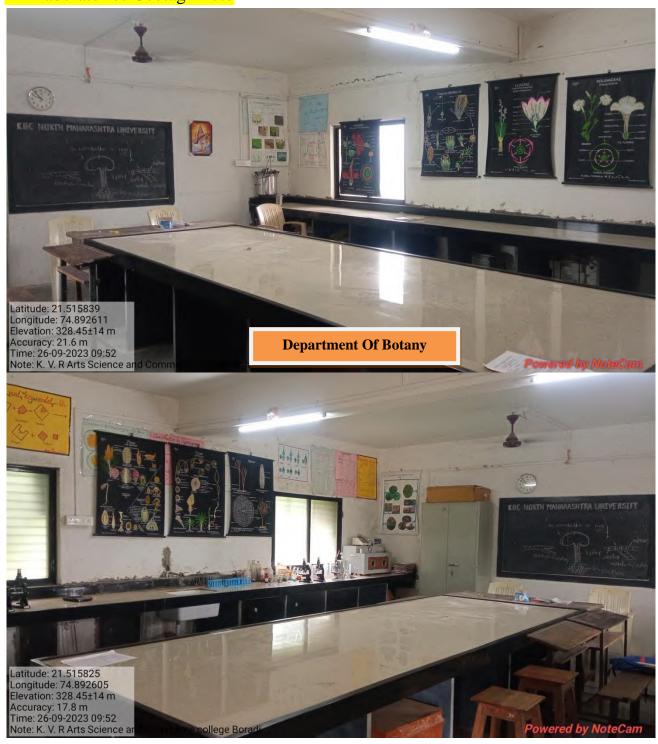

ructure facility. The photos of infrastructure facility attached herewith.

Mr. L. U. Pawara

IQAC-COORDINATOR
KARMAVEER VYANKATRAO RANDHEER
ARTS, SCIENCE, COMMERCE COLLEGE
BORADI, TAL. SHIRPUR, DIST. DHULE

BORADI,
TALSHIRPUR
DIST. DHULE
425 428

Dr. U. M. Jadhav
PRINCIPAL

KARMAVEER VYANKATRAO RANDHEER
ARTS, SCIENCE, COMMERCE COLLEGE
BORADI, TALSHIRPUR, DIST. BHULE

#### 4.1.1

The Institution has adequate infrastructure and other facilities for, teaching – learning, viz., classrooms, laboratories, computing equipment etc. ICT – enabled facilities such as smart class, LMS etc. Facilities for Cultural and sports activities, yoga centre, games (indoor and outdoor), Gymnasium, auditorium etc.

### Response:

# All Class Geotag Photo























### All Laboratories Geotag Photo













# Library Geotag Photo





# Principal Cabin Photo





# Office Geotag Photo



#### **Ground Geotag Photo**





Thata

Mr. L. U. Pawara

IQAC-COORDINATOR

KARMAVEER VYANKATRAO RANDHEER
ARTS, SCIENCE, COMMERCE COLLEGE
BORADI, TAL. SHIRPUR, DIST. DHULE



Dr. U. M. Jadhav
PRINCIPAL
KARMAVEER VYANKATRAO RANDHEER
ARTS, SCIENCE, COMMERCE COLLEGE
BORADI, TALSHIRPUR, DIST. DHULE