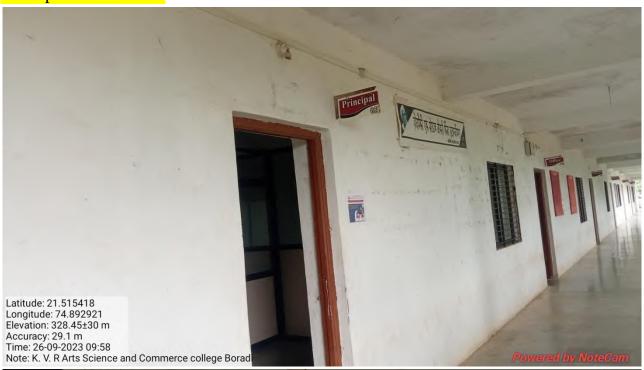

herewith.

Mr. L. U. Pawara

IQAC-COORDINATOR
KARMAVEER VYANKATRAO RANDHEER
ARTS, SCIENCE, COMMERCE COLLEGE
BORADI, TAL. SHIRPUR, DIST. DHULE

BORADI,
TALSHIRPUR
DIST. DHULE
425 428

Dr. U. M. Jadhav
PRINCIPAL

KARMAVEER VYANKATRAO RANDHEER
ARTS, SCIENCE, COMMERCE COLLEGE
BORADI, TALSHIRPUR, DIST. BHULE

#### 4.1.1

The Institution has adequate infrastructure and other facilities for, teaching – learning, viz., classrooms, laboratories, computing equipment etc. ICT – enabled facilities such as smart class, LMS etc. Facilities for Cultural and sports activities, yoga centre, games (indoor and outdoor), Gymnasium, auditorium etc.

### Response:

# All Class Geotag Photo























### All Laboratories Geotag Photo













# Library Geotag Photo





# Principal Cabin Photo





# Office Geotag Photo



#### **Ground Geotag Photo**





Thata

Mr. L. U. Pawara

IQAC-COORDINATOR

KARMAVEER VYANKATRAO RANDHEER
ARTS, SCIENCE, COMMERCE COLLEGE
BORADI, TAL. SHIRPUR, DIST. DHULE



Dr. U. M. Jadhav
PRINCIPAL
KARMAVEER VYANKATRAO RANDHEER
ARTS, SCIENCE, COMMERCE COLLEGE
BORADI, TALSHIRPUR, DIST. DHULE