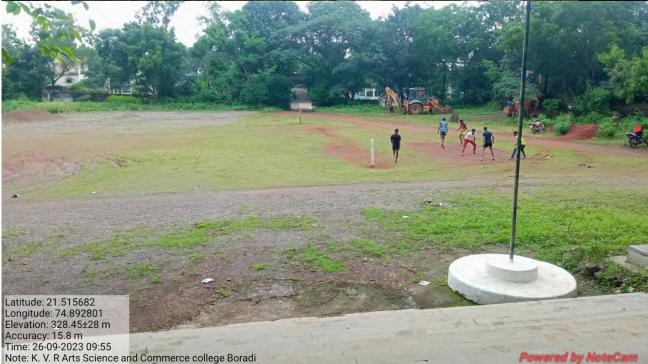

#### **Ground Geotag Photo**

Thata

Mr. L. U. Pawara

IQAC-COORDINATOR

KARMAVEER VYANKATRAO RANDHEER
ARTS, SCIENCE, COMMERCE COLLEGE
BORADI, TAL. SHIRPUR, DIST. DHULE

Dr. U. M. Jadhav
PRINCIPAL
KARMAVEER VYANKATRAO RANDHEER
ARTS, SCIENCE, COMMERCE COLLEGE
BORADI, TALSHIRPUR, DIST. DHULE