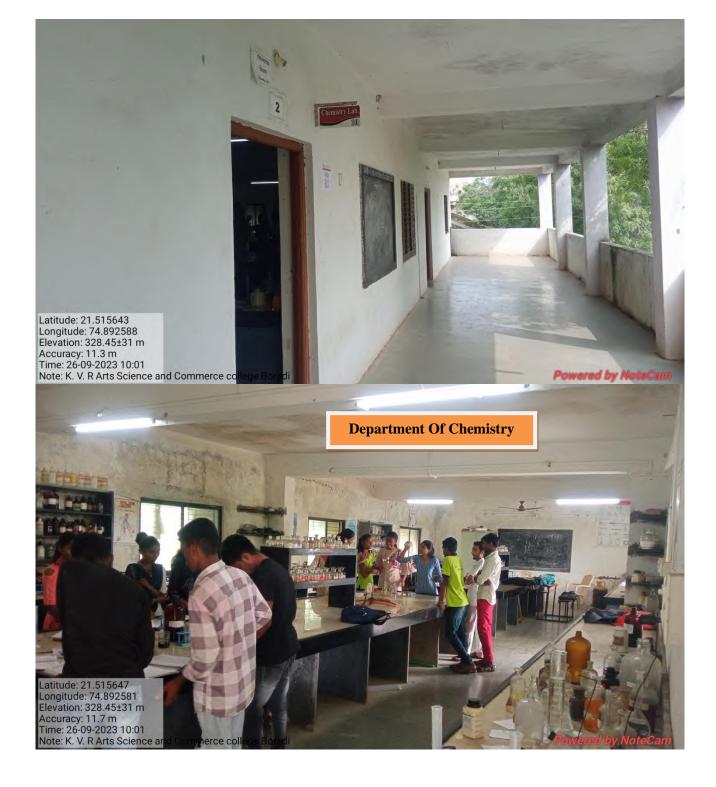

facility. The photos of infrastructure facility attached herewith.

Mr. L. U. Pawara

IQAC-COORDINATOR
KARMAVEER VYANKATRAO RANDHEER
ARTS, SCIENCE, COMMERCE COLLEGE
BORADI, TAL. SHIRPUR, DIST. DHULE

BORADI,
TALSHIRPUR
DIST. DHULE
425 428

Dr. U. M. Jadhav
PRINCIPAL

KARMAVEER VYANKATRAO RANDHEER
ARTS, SCIENCE, COMMERCE COLLEGE
BORADI, TALSHIRPUR, DIST. BHULE

#### 4.1.1

The Institution has adequate infrastructure and other facilities for, teaching – learning, viz., classrooms, laboratories, computing equipment etc. ICT – enabled facilities such as smart class, LMS etc. Facilities for Cultural and sports activities, yoga centre, games (indoor and outdoor), Gymnasium, auditorium etc.

### Response:

# All Class Geotag Photo























### All Laboratories Geotag Photo













# Library Geotag Photo





# Principal Cabin Photo





# Office Geotag Photo



#### **Ground Geotag Photo**





Thata

Mr. L. U. Pawara

IQAC-COORDINATOR

KARMAVEER VYANKATRAO RANDHEER
ARTS, SCIENCE, COMMERCE COLLEGE
BORADI, TAL. SHIRPUR, DIST. DHULE



Dr. U. M. Jadhav
PRINCIPAL
KARMAVEER VYANKATRAO RANDHEER
ARTS, SCIENCE, COMMERCE COLLEGE
BORADI, TALSHIRPUR, DIST. DHULE