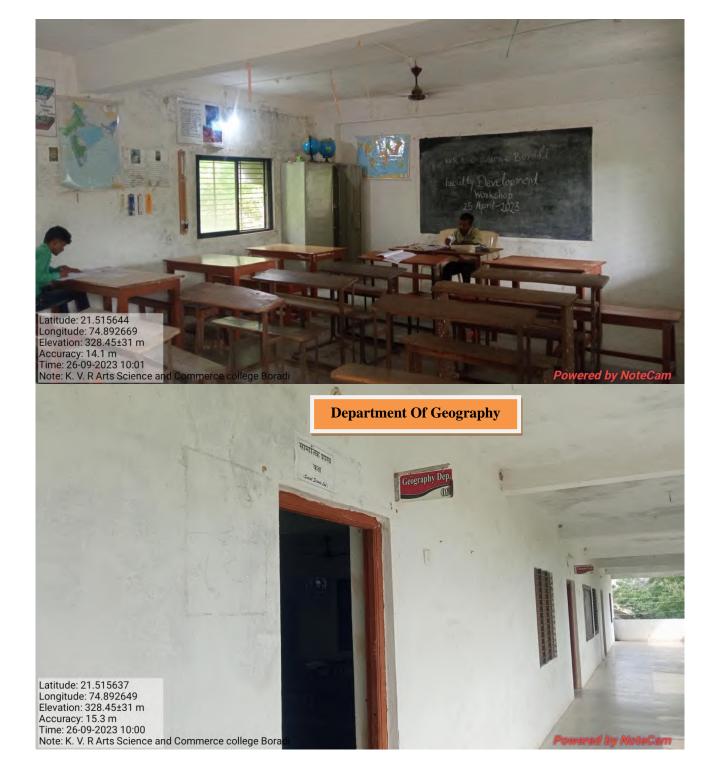

e facility. The photos of infrastructure facility attached herewith.

Mr. L. U. Pawara

IQAC-COORDINATOR
KARMAVEER VYANKATRAO RANDHEER
ARTS, SCIENCE, COMMERCE COLLEGE
BORADI, TAL. SHIRPUR, DIST. DHULE

BORADI,
TALSHIRPUR
DIST. DHULE
425 428

Dr. U. M. Jadhav
PRINCIPAL

KARMAVEER VYANKATRAO RANDHEER
ARTS, SCIENCE, COMMERCE COLLEGE
BORADI, TALSHIRPUR, DIST. BHULE

#### 4.1.1

The Institution has adequate infrastructure and other facilities for, teaching – learning, viz., classrooms, laboratories, computing equipment etc. ICT – enabled facilities such as smart class, LMS etc. Facilities for Cultural and sports activities, yoga centre, games (indoor and outdoor), Gymnasium, auditorium etc.

### Response:

# All Class Geotag Photo























### All Laboratories Geotag Photo













# Library Geotag Photo





# Principal Cabin Photo





# Office Geotag Photo



#### **Ground Geotag Photo**





Thata

Mr. L. U. Pawara

IQAC-COORDINATOR

KARMAVEER VYANKATRAO RANDHEER
ARTS, SCIENCE, COMMERCE COLLEGE
BORADI, TAL. SHIRPUR, DIST. DHULE



Dr. U. M. Jadhav
PRINCIPAL
KARMAVEER VYANKATRAO RANDHEER
ARTS, SCIENCE, COMMERCE COLLEGE
BORADI, TALSHIRPUR, DIST. DHULE