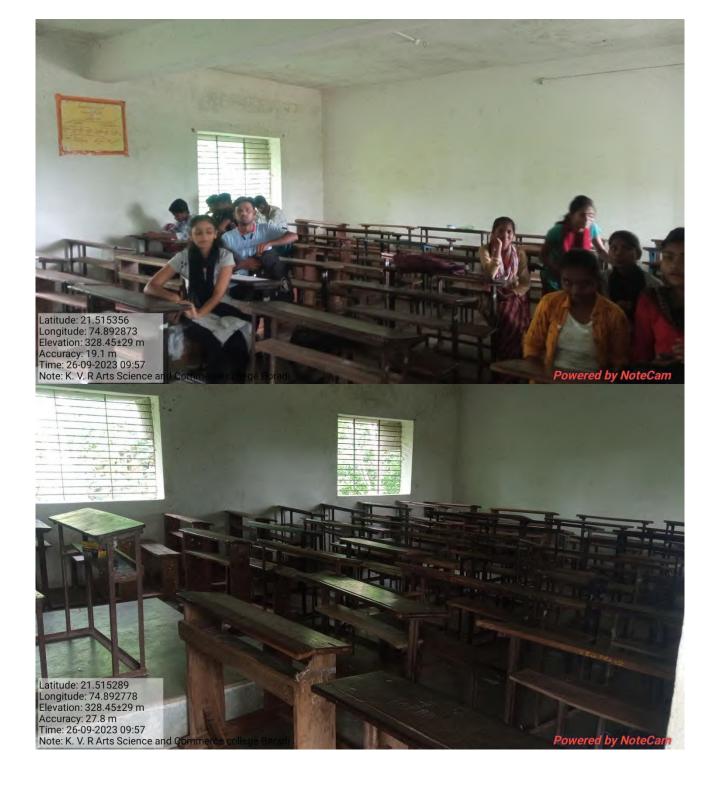

, principal cabin and office as infrastructure facility. The photos of infrastructure facility attached herewith.

Mr. L. U. Pawara

IQAC-COORDINATOR
KARMAVEER VYANKATRAO RANDHEER
ARTS, SCIENCE, COMMERCE COLLEGE
BORADI, TAL. SHIRPUR, DIST. DHULE

BORADI,
TALSHIRPUR
DIST. DHULE
425 428

Dr. U. M. Jadhav
PRINCIPAL

KARMAVEER VYANKATRAO RANDHEER
ARTS, SCIENCE, COMMERCE COLLEGE
BORADI, TALSHIRPUR, DIST. BHULE

#### 4.1.1

The Institution has adequate infrastructure and other facilities for, teaching – learning, viz., classrooms, laboratories, computing equipment etc. ICT – enabled facilities such as smart class, LMS etc. Facilities for Cultural and sports activities, yoga centre, games (indoor and outdoor), Gymnasium, auditorium etc.

### Response:

# All Class Geotag Photo























### All Laboratories Geotag Photo













# Library Geotag Photo





# Principal Cabin Photo





# Office Geotag Photo



#### **Ground Geotag Photo**





Thata

Mr. L. U. Pawara

IQAC-COORDINATOR

KARMAVEER VYANKATRAO RANDHEER
ARTS, SCIENCE, COMMERCE COLLEGE
BORADI, TAL. SHIRPUR, DIST. DHULE



Dr. U. M. Jadhav
PRINCIPAL
KARMAVEER VYANKATRAO RANDHEER
ARTS, SCIENCE, COMMERCE COLLEGE
BORADI, TALSHIRPUR, DIST. DHULE