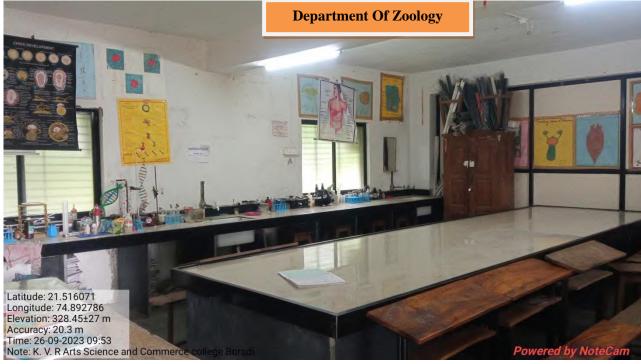

ure facility. The photos of infrastructure facility attached herewith.

Mr. L. U. Pawara

IQAC-COORDINATOR
KARMAVEER VYANKATRAO RANDHEER
ARTS, SCIENCE, COMMERCE COLLEGE
BORADI, TAL. SHIRPUR, DIST. DHULE

BORADI,
TALSHIRPUR
DIST. DHULE
425 428

Dr. U. M. Jadhav
PRINCIPAL

KARMAVEER VYANKATRAO RANDHEER
ARTS, SCIENCE, COMMERCE COLLEGE
BORADI, TALSHIRPUR, DIST. BHULE

#### 4.1.1

The Institution has adequate infrastructure and other facilities for, teaching – learning, viz., classrooms, laboratories, computing equipment etc. ICT – enabled facilities such as smart class, LMS etc. Facilities for Cultural and sports activities, yoga centre, games (indoor and outdoor), Gymnasium, auditorium etc.

### Response:

# All Class Geotag Photo























### All Laboratories Geotag Photo













# Library Geotag Photo





# Principal Cabin Photo





# Office Geotag Photo



#### **Ground Geotag Photo**





Thata

Mr. L. U. Pawara

IQAC-COORDINATOR

KARMAVEER VYANKATRAO RANDHEER
ARTS, SCIENCE, COMMERCE COLLEGE
BORADI, TAL. SHIRPUR, DIST. DHULE



Dr. U. M. Jadhav
PRINCIPAL
KARMAVEER VYANKATRAO RANDHEER
ARTS, SCIENCE, COMMERCE COLLEGE
BORADI, TALSHIRPUR, DIST. DHULE