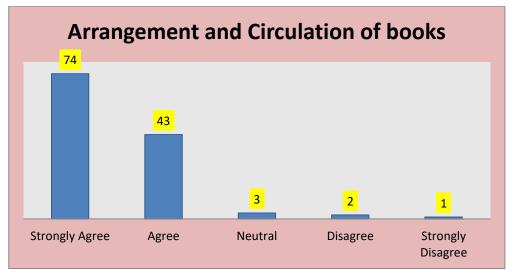

D) Teaching and Learning - 123 Respondents

| Sr.<br>No. | Particular                                | Strongly<br>Agree | Agree | Neutral | Disagree | Strongly<br>Disagree |
|------------|-------------------------------------------|-------------------|-------|---------|----------|----------------------|
| 1          | Collection of books and Periodicals       | 82                | 37    | 2       | 1        | 1                    |
| 2          | Arrangement and Circulation of books      | 74                | 43    | 3       | 2        | 1                    |
| 3          | Seating, Lighting and Overall Maintenance | 83                | 36    | 3       | 1        | 0                    |