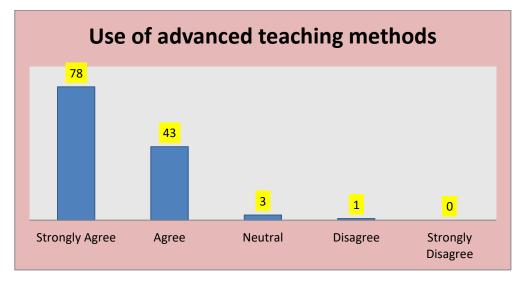

C) Teaching and Learning - 123 Respondents

| Sr.<br>No. | Particular                        | Strongly<br>Agree | Agree | Neutral | Disagree | Strongly<br>Disagree |
|------------|-----------------------------------|-------------------|-------|---------|----------|----------------------|
| 1          | Completion of syllabus on time    | 87                | 33    | 2       | 1        | 0                    |
| 2          | Regularity in conduct of lectures | 81                | 39    | 2       | 1        | 0                    |
| 3          | Use of advanced teaching methods  | 78                | 43    | 3       | 1        | 0                    |