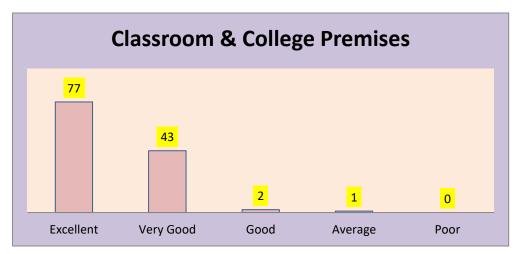

E) Infrastructure Facility - 123 Respondents

| Sr.<br>No. | Particular                   | Excellent | Very<br>Good | Good | Average | Poor |
|------------|------------------------------|-----------|--------------|------|---------|------|
| 1          | Classroom & College Premises | 77        | 43           | 2    | 1       | 0    |
| 2          | Common & Rest Rooms          | 78        | 41           | 3    | 1       | 0    |
| 3          | Sports Facility              | 85        | 35           | 2    | 1       | 0    |