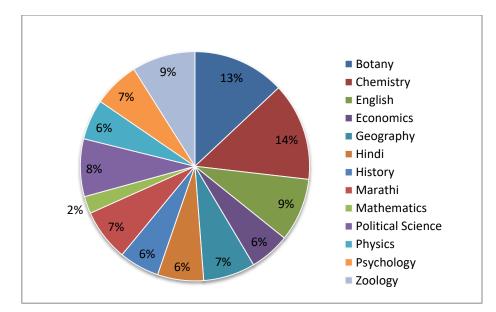

## B) Departments - 123 Respondents

| Botany  | Chemistry   | English              | Economics | Geography  | Hindi   | History |
|---------|-------------|----------------------|-----------|------------|---------|---------|
| 16      | 17          | 11                   | 7         | 9          | 8       | 7       |
| Marathi | Mathematics | Political<br>Science | Physics   | Psychology | Zoology |         |
| 9       | 3           | 10                   | 7         | 8          | 11      |         |