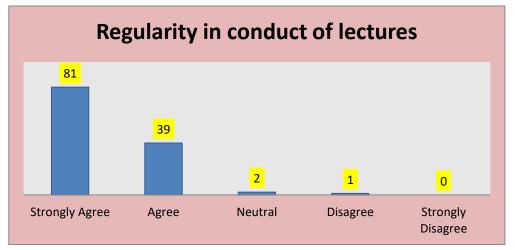

C) Teaching and Learning - 123 Respondents

| Sr.<br>No. | Particular                        | Strongly<br>Agree | Agree | Neutral | Disagree | Strongly<br>Disagree |
|------------|-----------------------------------|-------------------|-------|---------|----------|----------------------|
| 1          | Completion of syllabus on time    | 87                | 33    | 2       | 1        | 0                    |
| 2          | Regularity in conduct of lectures | 81                | 39    | 2       | 1        | 0                    |
| 3          | Use of advanced teaching methods  | 78                | 43    | 3       | 1        | 0                    |