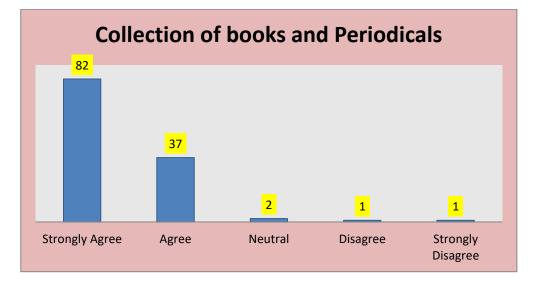

D) Teaching and Learning - 123 Respondents

| Sr.<br>No. | Particular                                | Strongly<br>Agree | Agree | Neutral | Disagree | Strongly<br>Disagree |
|------------|-------------------------------------------|-------------------|-------|---------|----------|----------------------|
| 1          | Collection of books and Periodicals       | 82                | 37    | 2       | 1        | 1                    |
| 2          | Arrangement and Circulation of books      | 74                | 43    | 3       | 2        | 1                    |
| 3          | Seating, Lighting and Overall Maintenance | 83                | 36    | 3       | 1        | 0                    |