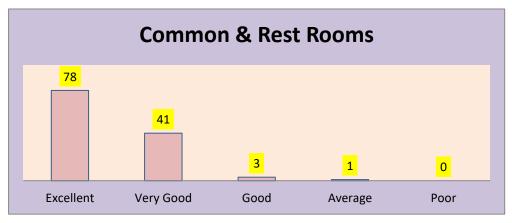

E) Infrastructure Facility - 123 Respondents

| Sr.<br>No. | Particular                   | Excellent | Very<br>Good | Good | Average | Poor |
|------------|------------------------------|-----------|--------------|------|---------|------|
| 1          | Classroom & College Premises | 77        | 43           | 2    | 1       | 0    |
| 2          | Common & Rest Rooms          | 78        | 41           | 3    | 1       | 0    |
| 3          | Sports Facility              | 85        | 35           | 2    | 1       | 0    |