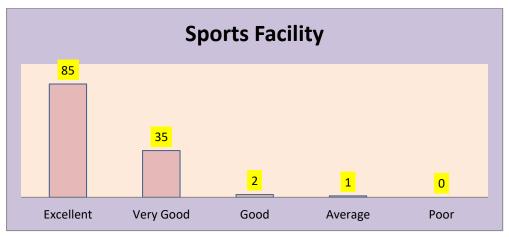

E) Infrastructure Facility - 123 Respondents

| Sr.<br>No. | Particular                   | Excellent | Very<br>Good | Good | Average | Poor |
|------------|------------------------------|-----------|--------------|------|---------|------|
| 1          | Classroom & College Premises | 77        | 43           | 2    | 1       | 0    |
| 2          | Common & Rest Rooms          | 78        | 41           | 3    | 1       | 0    |
| 3          | Sports Facility              | 85        | 35           | 2    | 1       | 0    |