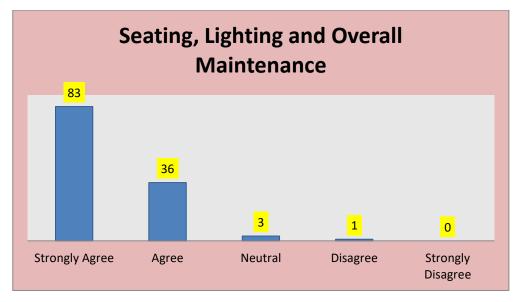

D) Teaching and Learning - 123 Respondents

| Sr.<br>No. | Particular                                | Strongly<br>Agree | Agree | Neutral | Disagree | Strongly<br>Disagree |
|------------|-------------------------------------------|-------------------|-------|---------|----------|----------------------|
| 1          | Collection of books and Periodicals       | 82                | 37    | 2       | 1        | 1                    |
| 2          | Arrangement and Circulation of books      | 74                | 43    | 3       | 2        | 1                    |
| 3          | Seating, Lighting and Overall Maintenance | 83                | 36    | 3       | 1        | 0                    |