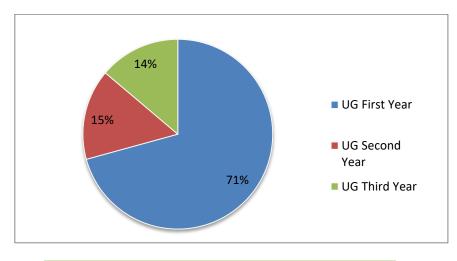

## 2.7.1 - Student Satisfaction Survey (SSS) on overall institutional performance

A) Class – 123 Respondents

| UG First Year | UG Second<br>Year | UG Third Year |
|---------------|-------------------|---------------|
| 87            | 19                | 17            |