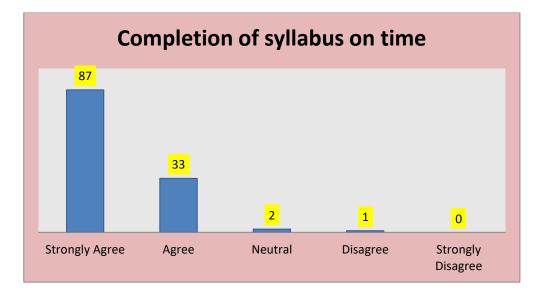

C) Teaching and Learning - 123 Respondents

| Sr.<br>No. | Particular                        | Strongly<br>Agree | Agree | Neutral | Disagree | Strongly<br>Disagree |
|------------|-----------------------------------|-------------------|-------|---------|----------|----------------------|
| 1          | Completion of syllabus on time    | 87                | 33    | 2       | 1        | 0                    |
| 2          | Regularity in conduct of lectures | 81                | 39    | 2       | 1        | 0                    |
| 3          | Use of advanced teaching methods  | 78                | 43    | 3       | 1        | 0                    |