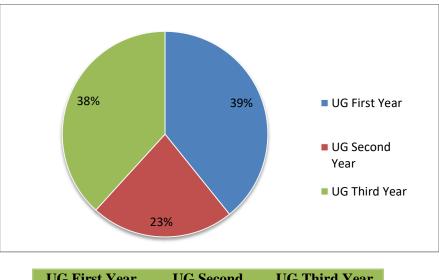

## 2.7.1 - Student Satisfaction Survey (SSS) on overall institutional performance

A) Class – 102 Respondents

| G First Year | UG Second<br>Year | UG Third Year |
|--------------|-------------------|---------------|
| 40           | 23                | 39            |