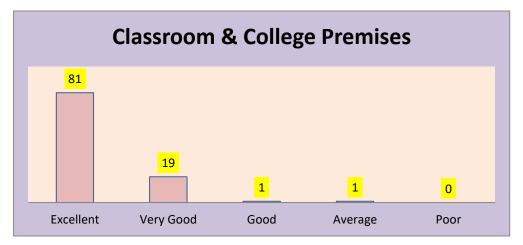

E) Infrastructure Facility - 102 Respondents

| Sr.<br>No. | Particular                   | Excellent | Very<br>Good | Good | Average | Poor |
|------------|------------------------------|-----------|--------------|------|---------|------|
| 1          | Classroom & College Premises | 81        | 19           | 1    | 1       | 0    |
| 2          | Common & Rest Rooms          | 69        | 27           | 3    | 2       | 1    |
| 3          | Sports Facility              | 85        | 14           | 3    | 0       | 0    |