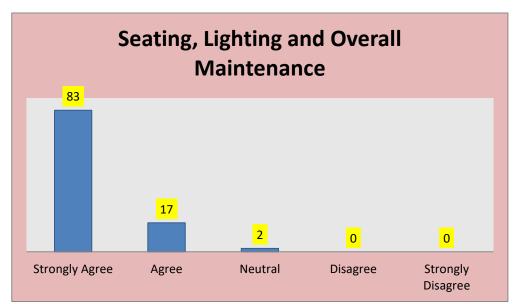

D) Teaching and Learning - 102 Respondents

| Sr.<br>No. | Particular                                | Strongly<br>Agree | Agree | Neutral | Disagree | Strongly<br>Disagree |
|------------|-------------------------------------------|-------------------|-------|---------|----------|----------------------|
| 1          | Collection of books and Periodicals       | 82                | 17    | 2       | 1        | 0                    |
| 2          | Arrangement and Circulation of books      | 72                | 24    | 3       | 2        | 1                    |
| 3          | Seating, Lighting and Overall Maintenance | 83                | 17    | 2       | 0        | 0                    |