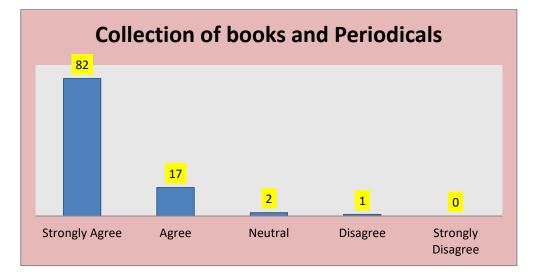

D) Teaching and Learning - 102 Respondents

| Sr.<br>No. | Particular                                | Strongly<br>Agree | Agree | Neutral | Disagree | Strongly<br>Disagree |
|------------|-------------------------------------------|-------------------|-------|---------|----------|----------------------|
| 1          | Collection of books and Periodicals       | 82                | 17    | 2       | 1        | 0                    |
| 2          | Arrangement and Circulation of books      | 72                | 24    | 3       | 2        | 1                    |
| 3          | Seating, Lighting and Overall Maintenance | 83                | 17    | 2       | 0        | 0                    |