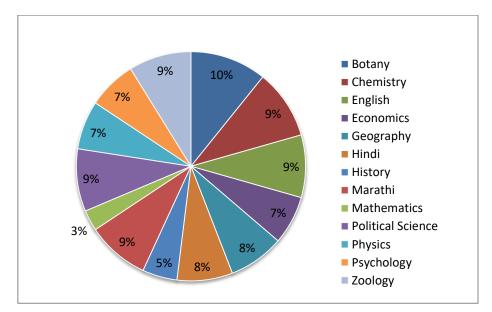

B) Departments – 102 Respondents

| Botany  | Chemistry   | English              | Economics | Geography  | Hindi   | History |
|---------|-------------|----------------------|-----------|------------|---------|---------|
| 11      | 10          | 9                    | 7         | 8          | 8       | 5       |
| Marathi | Mathematics | Political<br>Science | Physics   | Psychology | Zoology |         |
| 9       | 3           | 9                    | 7         | 7          | 9       |         |