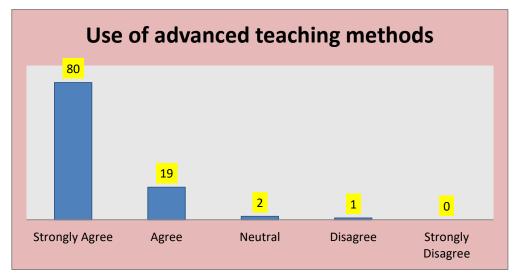

C) Teaching and Learning - 102 Respondents

| Sr.<br>No. | Particular                        | Strongly<br>Agree | Agree | Neutral | Disagree | Strongly<br>Disagree |
|------------|-----------------------------------|-------------------|-------|---------|----------|----------------------|
| 1          | Completion of syllabus on time    | 73                | 25    | 3       | 1        | 0                    |
| 2          | Regularity in conduct of lectures | 81                | 17    | 2       | 1        | 1                    |
| 3          | Use of advanced teaching methods  | 80                | 19    | 2       | 1        | 0                    |