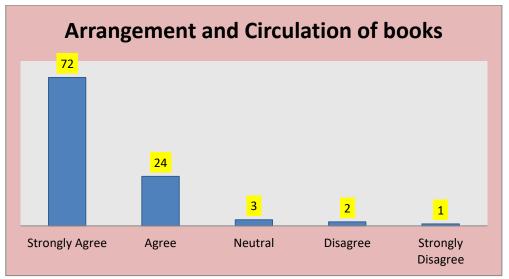

D) Teaching and Learning - 102 Respondents

| Sr.<br>No. | Particular                                | Strongly<br>Agree | Agree | Neutral | Disagree | Strongly<br>Disagree |
|------------|-------------------------------------------|-------------------|-------|---------|----------|----------------------|
| 1          | Collection of books and Periodicals       | 82                | 17    | 2       | 1        | 0                    |
| 2          | Arrangement and Circulation of books      | 72                | 24    | 3       | 2        | 1                    |
| 3          | Seating, Lighting and Overall Maintenance | 83                | 17    | 2       | 0        | 0                    |