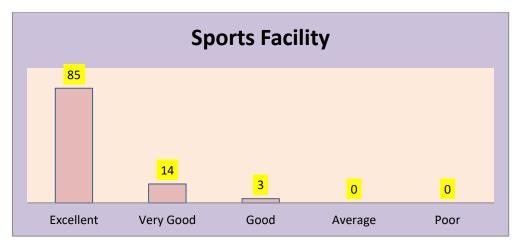

E) Infrastructure Facility - 102 Respondents

| Sr.<br>No. | Particular                   | Excellent | Very<br>Good | Good | Average | Poor |
|------------|------------------------------|-----------|--------------|------|---------|------|
| 1          | Classroom & College Premises | 81        | 19           | 1    | 1       | 0    |
| 2          | Common & Rest Rooms          | 69        | 27           | 3    | 2       | 1    |
| 3          | Sports Facility              | 85        | 14           | 3    | 0       | 0    |