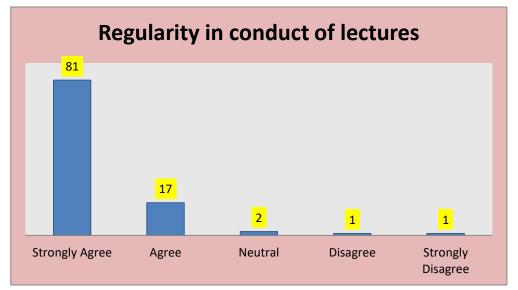

C) Teaching and Learning - 102 Respondents

| Sr.<br>No. | Particular                        | Strongly<br>Agree | Agree | Neutral | Disagree | Strongly<br>Disagree |
|------------|-----------------------------------|-------------------|-------|---------|----------|----------------------|
| 1          | Completion of syllabus on time    | 73                | 25    | 3       | 1        | 0                    |
| 2          | Regularity in conduct of lectures | 81                | 17    | 2       | 1        | 1                    |
| 3          | Use of advanced teaching methods  | 80                | 19    | 2       | 1        | 0                    |