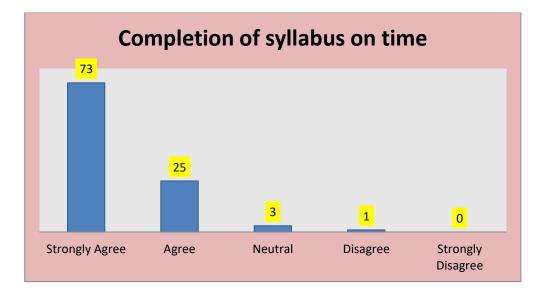

C) Teaching and Learning - 102 Respondents

| Sr.<br>No. | Particular                        | Strongly<br>Agree | Agree | Neutral | Disagree | Strongly<br>Disagree |
|------------|-----------------------------------|-------------------|-------|---------|----------|----------------------|
| 1          | Completion of syllabus on time    | 73                | 25    | 3       | 1        | 0                    |
| 2          | Regularity in conduct of lectures | 81                | 17    | 2       | 1        | 1                    |
| 3          | Use of advanced teaching methods  | 80                | 19    | 2       | 1        | 0                    |