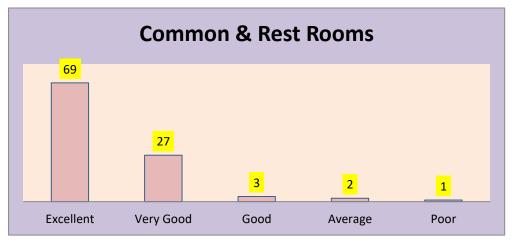

E) Infrastructure Facility - 102 Respondents

| Sr.<br>No. | Particular                   | Excellent | Very<br>Good | Good | Average | Poor |
|------------|------------------------------|-----------|--------------|------|---------|------|
| 1          | Classroom & College Premises | 81        | 19           | 1    | 1       | 0    |
| 2          | Common & Rest Rooms          | 69        | 27           | 3    | 2       | 1    |
| 3          | Sports Facility              | 85        | 14           | 3    | 0       | 0    |