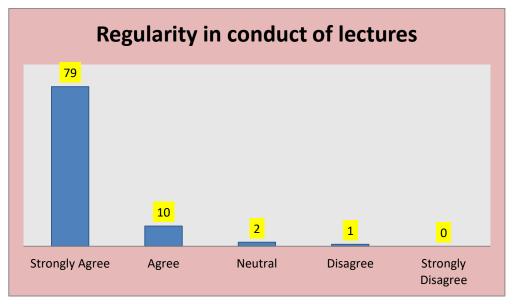

C) Teaching and Learning - 92 Respondents

| Sr.<br>No. | Particular                        | Strongly<br>Agree | Agree | Neutral | Disagree | Strongly<br>Disagree |
|------------|-----------------------------------|-------------------|-------|---------|----------|----------------------|
| 1          | Completion of syllabus on time    | 71                | 18    | 2       | 1        | 0                    |
| 2          | Regularity in conduct of lectures | 79                | 10    | 2       | 1        | 0                    |
| 3          | Use of advanced teaching methods  | 67                | 19    | 3       | 2        | 1                    |