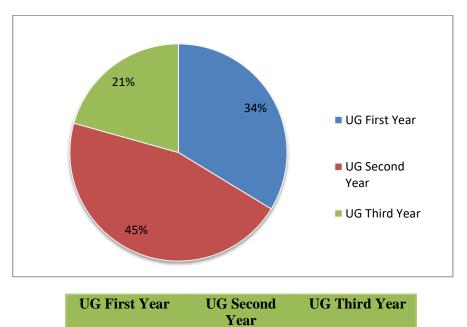

## 2.7.1 - Student Satisfaction Survey (SSS) on overall institutional performance

A) Class – 92 Respondents

42

19

B) Departments - 92 Respondents

31

| Botany  | Chemistry   | English              | Economics | Geography  | Hindi   | History |
|---------|-------------|----------------------|-----------|------------|---------|---------|
| 10      | 12          | 8                    | 5         | 6          | 6       | 7       |
| Marathi | Mathematics | Political<br>Science | Physics   | Psychology | Zoology |         |
| 8       | 2           | 7                    | 6         | 7          | 8       |         |