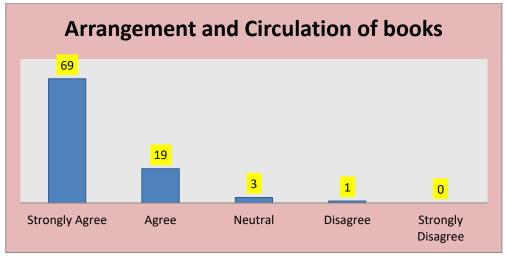

D) Teaching and Learning - 92 Respondents

| Sr.<br>No. | Particular                                | Strongly<br>Agree | Agree | Neutral | Disagree | Strongly<br>Disagree |
|------------|-------------------------------------------|-------------------|-------|---------|----------|----------------------|
| 1          | Collection of books and Periodicals       | 73                | 16    | 2       | 1        | 0                    |
| 2          | Arrangement and Circulation of books      | 69                | 19    | 3       | 1        | 0                    |
| 3          | Seating, Lighting and Overall Maintenance | 75                | 14    | 2       | 1        | 0                    |