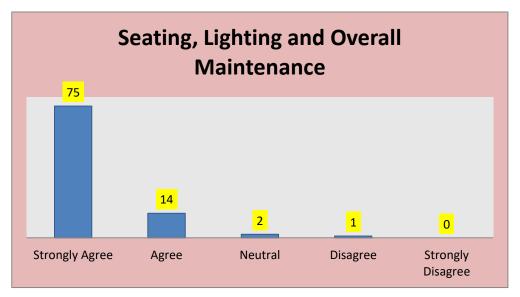

D) Teaching and Learning - 92 Respondents

| Sr.<br>No. | Particular                                | Strongly<br>Agree | Agree | Neutral | Disagree | Strongly<br>Disagree |
|------------|-------------------------------------------|-------------------|-------|---------|----------|----------------------|
| 1          | Collection of books and Periodicals       | 73                | 16    | 2       | 1        | 0                    |
| 2          | Arrangement and Circulation of books      | 69                | 19    | 3       | 1        | 0                    |
| 3          | Seating, Lighting and Overall Maintenance | 75                | 14    | 2       | 1        | 0                    |