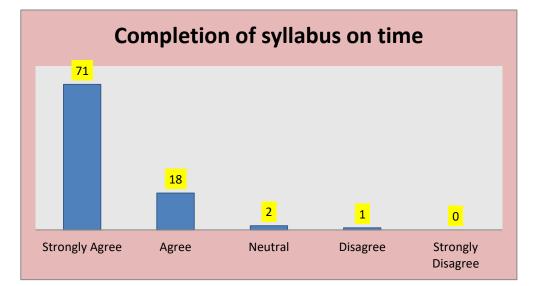

C) Teaching and Learning - 92 Respondents

| Sr.<br>No. | Particular                        | Strongly<br>Agree | Agree | Neutral | Disagree | Strongly<br>Disagree |
|------------|-----------------------------------|-------------------|-------|---------|----------|----------------------|
| 1          | Completion of syllabus on time    | 71                | 18    | 2       | 1        | 0                    |
| 2          | Regularity in conduct of lectures | 79                | 10    | 2       | 1        | 0                    |
| 3          | Use of advanced teaching methods  | 67                | 19    | 3       | 2        | 1                    |