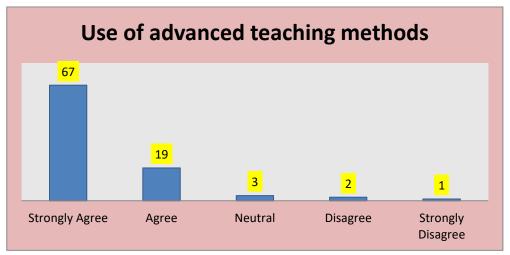

C) Teaching and Learning - 92 Respondents

| Sr.<br>No. | Particular                        | Strongly<br>Agree | Agree | Neutral | Disagree | Strongly<br>Disagree |
|------------|-----------------------------------|-------------------|-------|---------|----------|----------------------|
| 1          | Completion of syllabus on time    | 71                | 18    | 2       | 1        | 0                    |
| 2          | Regularity in conduct of lectures | 79                | 10    | 2       | 1        | 0                    |
| 3          | Use of advanced teaching methods  | 67                | 19    | 3       | 2        | 1                    |