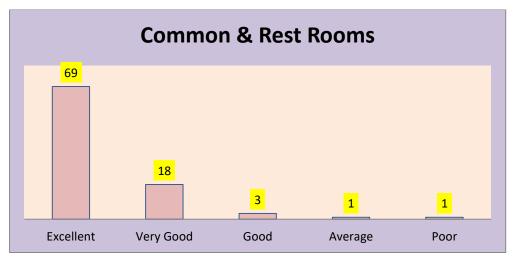

E) Infrastructure Facility - 92 Respondents

| Sr.<br>No. | Particular                   | Excellent | Very<br>Good | Good | Average | Poor |
|------------|------------------------------|-----------|--------------|------|---------|------|
| 1          | Classroom & College Premises | 78        | 11           | 2    | 1       | 0    |
| 2          | Common & Rest Rooms          | 69        | 18           | 3    | 1       | 1    |
| 3          | Sports Facility              | 73        | 16           | 2    | 1       | 0    |