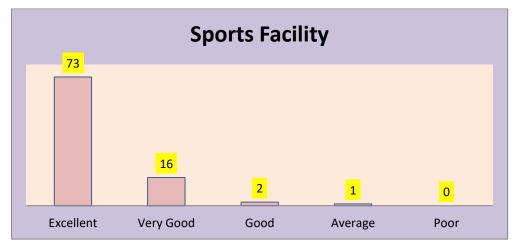

E) Infrastructure Facility - 92 Respondents

| Sr.<br>No. | Particular                   | Excellent | Very<br>Good | Good | Average | Poor |
|------------|------------------------------|-----------|--------------|------|---------|------|
| 1          | Classroom & College Premises | 78        | 11           | 2    | 1       | 0    |
| 2          | Common & Rest Rooms          | 69        | 18           | 3    | 1       | 1    |
| 3          | Sports Facility              | 73        | 16           | 2    | 1       | 0    |