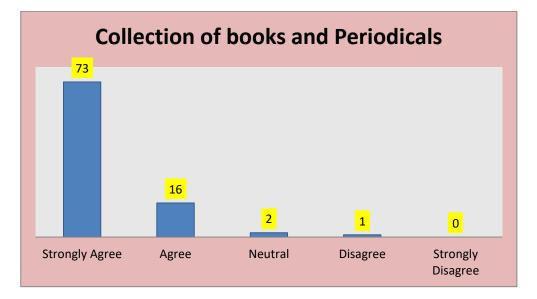

D) Teaching and Learning - 92 Respondents

| Sr.<br>No. | Particular                                | Strongly<br>Agree | Agree | Neutral | Disagree | Strongly<br>Disagree |
|------------|-------------------------------------------|-------------------|-------|---------|----------|----------------------|
| 1          | Collection of books and Periodicals       | 73                | 16    | 2       | 1        | 0                    |
| 2          | Arrangement and Circulation of books      | 69                | 19    | 3       | 1        | 0                    |
| 3          | Seating, Lighting and Overall Maintenance | 75                | 14    | 2       | 1        | 0                    |