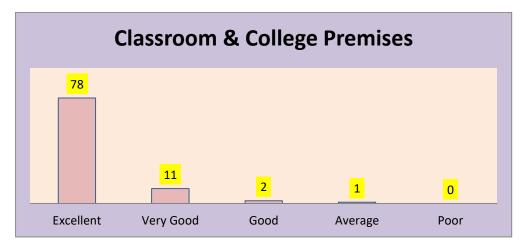

E) Infrastructure Facility - 92 Respondents

| Sr.<br>No. | Particular                   | Excellent | Very<br>Good | Good | Average | Poor |
|------------|------------------------------|-----------|--------------|------|---------|------|
| 1          | Classroom & College Premises | 78        | 11           | 2    | 1       | 0    |
| 2          | Common & Rest Rooms          | 69        | 18           | 3    | 1       | 1    |
| 3          | Sports Facility              | 73        | 16           | 2    | 1       | 0    |