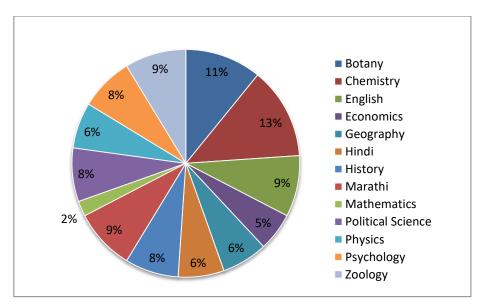

## 2.7.1 - Student Satisfaction Survey (SSS) on overall institutional performance

A) Class – 92 Respondents

42

19

B) Departments - 92 Respondents

31

| Botany  | Chemistry   | English              | Economics | Geography  | Hindi   | History |
|---------|-------------|----------------------|-----------|------------|---------|---------|
| 10      | 12          | 8                    | 5         | 6          | 6       | 7       |
| Marathi | Mathematics | Political<br>Science | Physics   | Psychology | Zoology |         |
| 8       | 2           | 7                    | 6         | 7          | 8       |         |