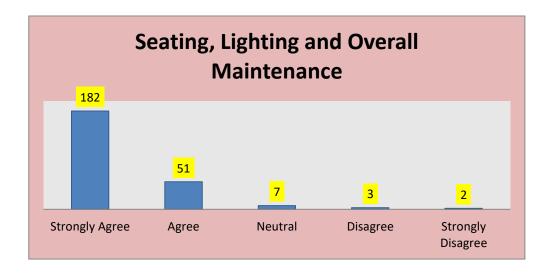

## D) Teaching and Learning – 245 Respondents

| Sr.<br>No. | Particular                                | Strongly<br>Agree | Agree | Neutral | Disagree | Strongly<br>Disagree |
|------------|-------------------------------------------|-------------------|-------|---------|----------|----------------------|
| 1          | Collection of books and<br>Periodicals    | 161               | 69    | 8       | 5        | 2                    |
| 2          | Arrangement and Circulation of books      | 173               | 56    | 8       | 5        | 3                    |
| 3          | Seating, Lighting and Overall Maintenance | 182               | 51    | 7       | 3        | 2                    |