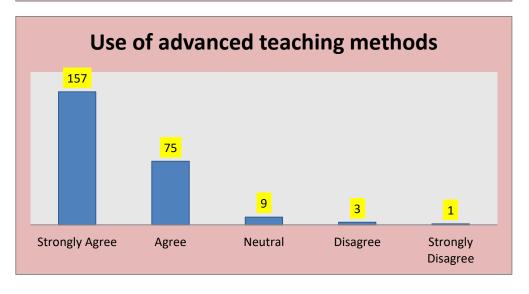

## C) Teaching and Learning – 245 Respondents

| Sr.<br>No. | Particular                        | Strongly<br>Agree | Agree | Neutral | Disagree | Strongly<br>Disagree |
|------------|-----------------------------------|-------------------|-------|---------|----------|----------------------|
| 1          | Completion of syllabus on time    | 163               | 67    | 8       | 5        | 2                    |
| 2          | Regularity in conduct of lectures | 162               | 63    | 11      | 7        | 2                    |
| 3          | Use of advanced teaching methods  | 157               | 75    | 9       | 3        | 1                    |