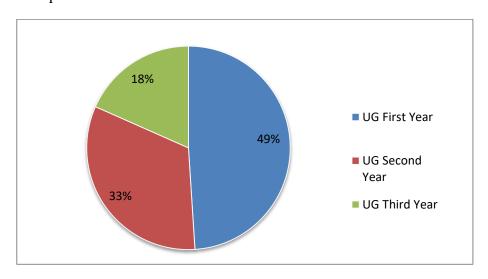

#### A) Class – 245 Respondents

| UG First Year | UG Second<br>Year | UG Third Year |
|---------------|-------------------|---------------|
| 120           | 80                | 45            |