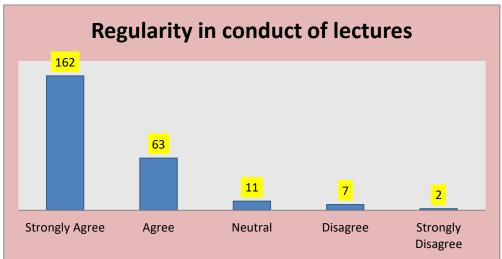

## C) Teaching and Learning – 245 Respondents

| Sr.<br>No. | Particular                        | Strongly<br>Agree | Agree | Neutral | Disagree | Strongly<br>Disagree |
|------------|-----------------------------------|-------------------|-------|---------|----------|----------------------|
| 1          | Completion of syllabus on time    | 163               | 67    | 8       | 5        | 2                    |
| 2          | Regularity in conduct of lectures | 162               | 63    | 11      | 7        | 2                    |
| 3          | Use of advanced teaching methods  | 157               | 75    | 9       | 3        | 1                    |