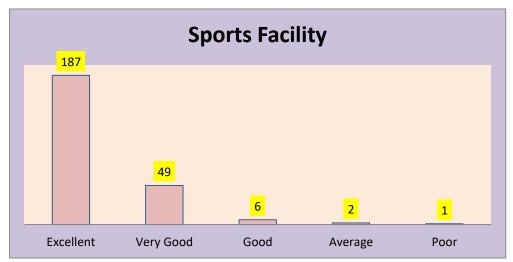

## E) Infrastructure Facility – 245 Respondents

| Sr.<br>No. | Particular                   | Excellent | Very<br>Good | Good | Average | Poor |
|------------|------------------------------|-----------|--------------|------|---------|------|
| 1          | Classroom & College Premises | 183       | 47           | 11   | 3       | 1    |
| 2          | Common & Rest Rooms          | 152       | 77           | 7    | 5       | 4    |
| 3          | Sports Facility              | 187       | 49           | 6    | 2       | 1    |