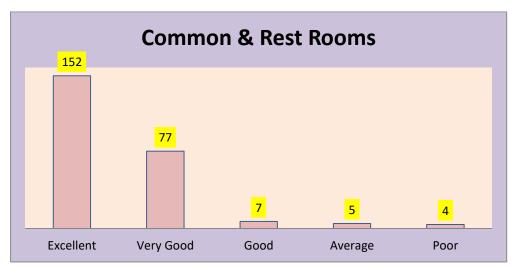

## E) Infrastructure Facility – 245 Respondents

| Sr.<br>No. | Particular                   | Excellent | Very<br>Good | Good | Average | Poor |
|------------|------------------------------|-----------|--------------|------|---------|------|
| 1          | Classroom & College Premises | 183       | 47           | 11   | 3       | 1    |
| 2          | Common & Rest Rooms          | 152       | 77           | 7    | 5       | 4    |
| 3          | Sports Facility              | 187       | 49           | 6    | 2       | 1    |