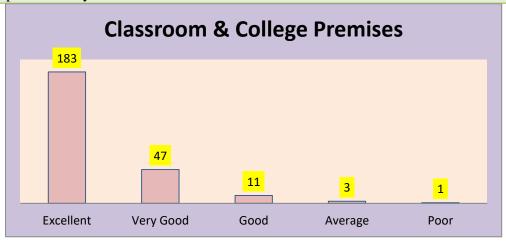

## E) Infrastructure Facility – 245 Respondents

| Sr.<br>No. | Particular                   | Excellent | Very<br>Good | Good | Average | Poor |
|------------|------------------------------|-----------|--------------|------|---------|------|
| 1          | Classroom & College Premises | 183       | 47           | 11   | 3       | 1    |
| 2          | Common & Rest Rooms          | 152       | 77           | 7    | 5       | 4    |
| 3          | Sports Facility              | 187       | 49           | 6    | 2       | 1    |