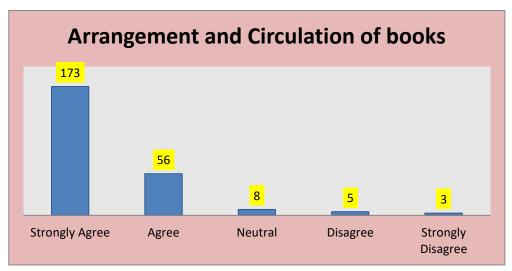

## D) Teaching and Learning – 245 Respondents

| Sr.<br>No. | Particular                                | Strongly<br>Agree | Agree | Neutral | Disagree | Strongly<br>Disagree |
|------------|-------------------------------------------|-------------------|-------|---------|----------|----------------------|
| 1          | Collection of books and<br>Periodicals    | 161               | 69    | 8       | 5        | 2                    |
| 2          | Arrangement and Circulation of books      | 173               | 56    | 8       | 5        | 3                    |
| 3          | Seating, Lighting and Overall Maintenance | 182               | 51    | 7       | 3        | 2                    |