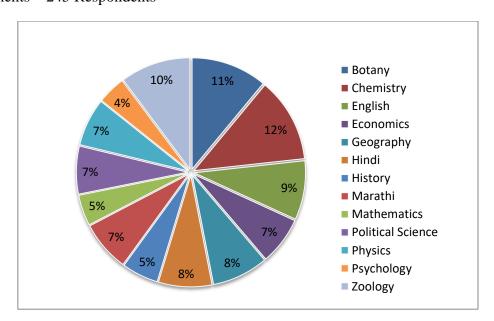

#### B) Departments – 245 Respondents

| Botany  | Chemistry   | English              | Economics | Geography  | Hindi   | History |
|---------|-------------|----------------------|-----------|------------|---------|---------|
| 27      | 30          | 21                   | 17        | 20         | 19      | 13      |
| Marathi | Mathematics | Political<br>Science | Physics   | Psychology | Zoology |         |
| 18      | 11          | 17                   | 17        | 10         | 25      |         |