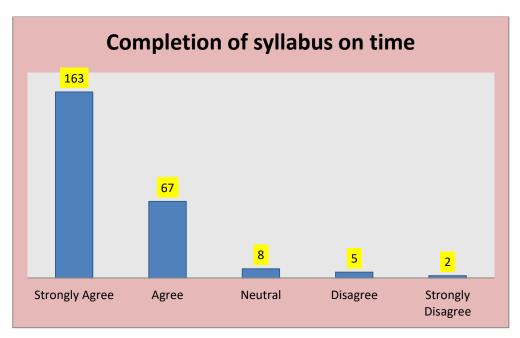

## C) Teaching and Learning – 245 Respondents

| Sr.<br>No. | Particular                        | Strongly<br>Agree | Agree | Neutral | Disagree | Strongly<br>Disagree |
|------------|-----------------------------------|-------------------|-------|---------|----------|----------------------|
| 1          | Completion of syllabus on time    | 163               | 67    | 8       | 5        | 2                    |
| 2          | Regularity in conduct of lectures | 162               | 63    | 11      | 7        | 2                    |
| 3          | Use of advanced teaching methods  | 157               | 75    | 9       | 3        | 1                    |