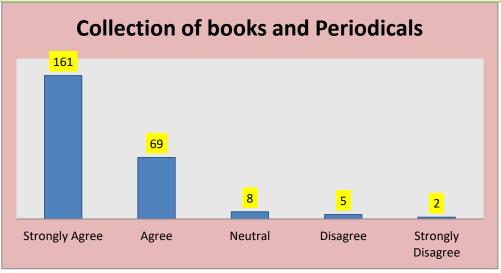

## D) Teaching and Learning – 245 Respondents

| Sr.<br>No. | Particular                                | Strongly<br>Agree | Agree | Neutral | Disagree | Strongly<br>Disagree |
|------------|-------------------------------------------|-------------------|-------|---------|----------|----------------------|
| 1          | Collection of books and<br>Periodicals    | 161               | 69    | 8       | 5        | 2                    |
| 2          | Arrangement and Circulation of books      | 173               | 56    | 8       | 5        | 3                    |
| 3          | Seating, Lighting and Overall Maintenance | 182               | 51    | 7       | 3        | 2                    |